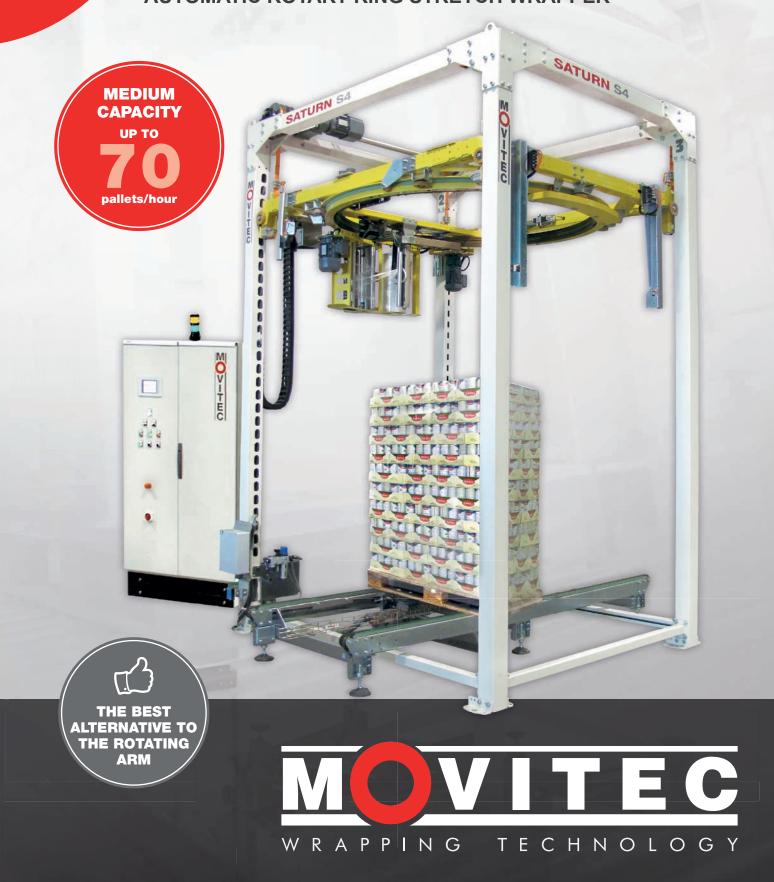

## SATURN S4 AUTOMATIC ROTARY RING STRETCH WRAPPER

we dare to try anything

## SATURN S4 AUTOMATIC ROTATING RING STRETCH WRAPPING MACHINE

- MAXIMUM CAPACITY: up to 70 pallets/hour.
- Maximum quality, high performance and minimum maintenance.
- It is the best alternative to the rotating arm wrapping machine: more balanced, with less mechanical wear and maintenance.
- Guaranteed savings of stretch film: 300% film pre-stretching. 1m of film becomes 4m.

ļ

- Finishing without tails of film thanks to our efficient cut and welding device.
- Electronic and self-adjusting tension control depending on the profile of the load.
- Possibility of applying efficient dustproof and rainproff wrappings.
- Possibility of wrapping at ground level.
- Capable of applying bands (strips) at any height of the load.