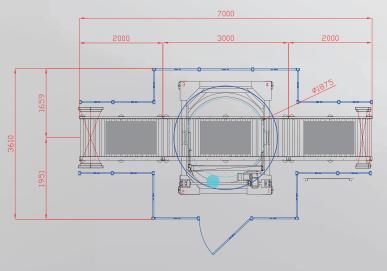

## TECHNICAL PROPERTIES

 Voltage: 3 x 400 Vac / 50Hz +N +PE

ų.

- Power supply: 4,5 kW
- Compressed air: 6 bar
- Air consumption: 8 l/cicle
- Air consumption with top film: 64 l/cicle
- STRETCH WRAPPING FILM:
- Maximum width: 500 mm
- Maximum diameter: 300 mm
- Core diameter: 76 mm
- Film thickness: up to 35 mcr